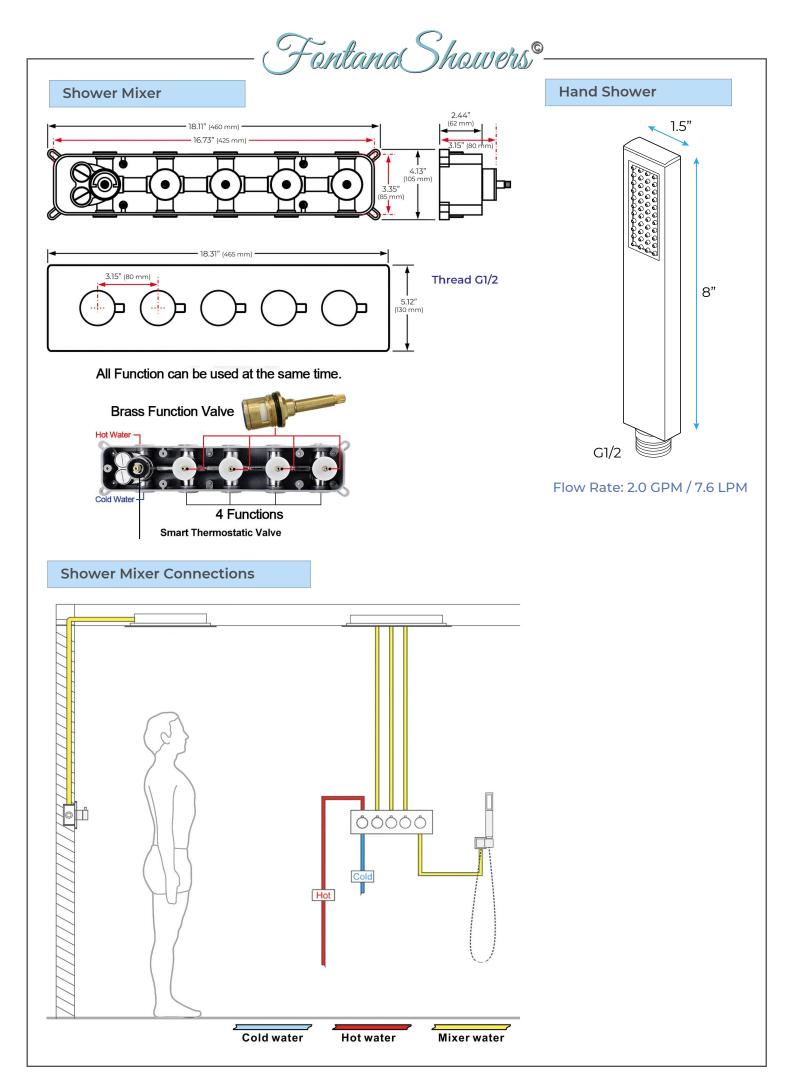

## BRUSHED GOLD THERMOSTATIC RECESSED CEILING MOUNT LED RAINFALL MUSICAL SHOWER SYSTEM WITH HAND SHOWER SPECIFICATIONS

Shower Head Functions: Rainfall, Bubble, Mist Shower Panel /Hose Material: 304 Stainless Steel Showerheads Install: Embedded Ceiling Mounted Concealed Mixer Install: Wall-Mounted Shower Accessories Material: Brass LED Light: Need to Connect Power Shower Hose Length: 1.5M Power: 100V~240V Alternating Current (AC) LED Colors: 7 Colors Water Flow: 16L/min~28L/min Music: Need Bluetooth