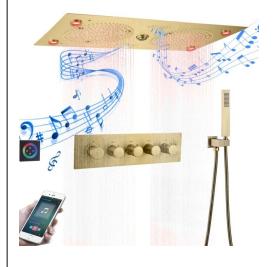

## BRUSHED GOLD THERMOSTATIC RECESSED CEILING MOUNT LED RAINFALL MUSICAL SHOWER SYSTEM WITH HAND SHOWER SPECIFICATIONS

Shower Head Functions: Rainfall, Bubble, Mist Shower Panel /Hose Material: 304 Stainless Steel Showerheads Install: Embedded Ceiling Mounted Concealed Mixer Install: Wall-Mounted Shower Accessories Material: Brass LED Light: Need to Connect Power Shower Hose Length: 1.5M Power: 100V~240V Alternating Current (AC) LED Colors: 7 Colors Water Flow: 16L/min~28L/min Music: Need Bluetooth