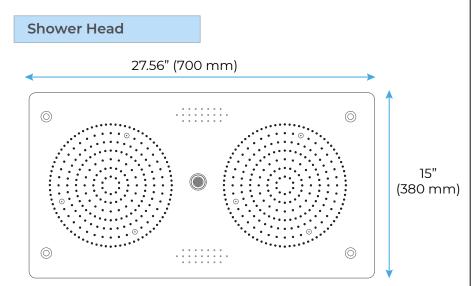

## BRUSHED GOLD THERMOSTATIC RECESSED CEILING MOUNT LED RAINFALL MUSICAL SHOWER SYSTEM WITH HAND SHOWER SPECIFICATIONS

Shower Head Functions: Rainfall, Bubble, Mist Shower Panel /Hose Material: 304 Stainless Steel Showerheads Install: Embedded Ceiling Mounted Concealed Mixer Install: Wall-Mounted Shower Accessories Material: Brass LED Light: Need to Connect Power Shower Hose Length: 1.5M Power: 100V~240V Alternating Current (AC) LED Colors: 7 Colors Water Flow: 16L/min~28L/min Music: Need Bluetooth