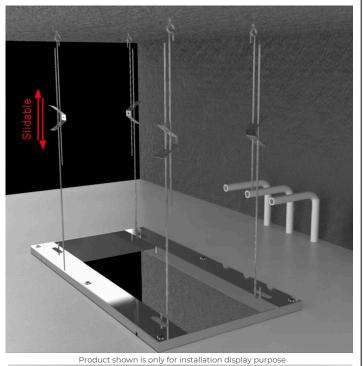

## BRUSHED GOLD THERMOSTATIC RECESSED CEILING MOUNT LED RAINFALL MUSICAL SHOWER SYSTEM WITH HAND SHOWER SPECIFICATIONS





Shower Head Functions: Rainfall, Bubble, Mist Shower Panel /Hose Material: 304 Stainless Steel Showerheads Install: Embedded Ceiling Mounted Concealed Mixer Install: Wall-Mounted Shower Accessories Material: Brass LED Light: Need to Connect Power Shower Hose Length: 1.5M Power: 100V~240V Alternating Current (AC) LED Colors: 7 Colors Water Flow: 16L/min~28L/min Music: Need Bluetooth

## Touch Panel Control







All dimensions and specifications are nominal and may vary. Use actual products for accuracy in critical situations.





## FontanaShowers